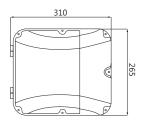

## **PXWALLCCT**

30W

IP65

LED

240V

**Dimensions** 310\*265\*122 mm

Weight(net weight) 1.80 kg

Material Die-cast Aluminium & PC