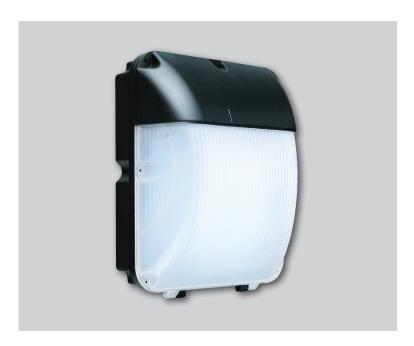

## **Cobra 30W Wall Pack Datasheet**

Slim CCT 2500lm Bulkhead (Black)

## **PXWALLCCT**

30W

IP65

LED

240V

**Dimensions** 310\*265\*122 mm

Weight(net weight) 1.80 kg

Material Die-cast Aluminium & PC

## **Features & Applications**

The Prelux Cobra 30W CCT 2500lm LED Slim Wall Pack is a flexible and robust fitting which can be used in a wide range of outdoor applications. The IP65 protection rating along with the tough die-cast aluminium and PC body will ensure this fitting will shine for years to come.