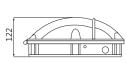

## **PXWALLCCT**

30W

IP65

LED

240V

**Dimensions** 310\*265\*122 mm

Weight(net weight) 1.80 kg

Material Die-cast Aluminium & PC