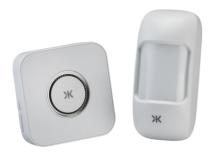

## **DC016**

Wireless plug in motion activated chime system

www.mlaccessories.co.uk

| MLA PART CODE                            | DC016                                          |
|------------------------------------------|------------------------------------------------|
| DESCRIPTION                              | Wireless plug in motion activated chime system |
| NET WEIGHT (KG)                          | 0.17                                           |
| DIMENSIONS (MM)                          | Height - 81<br>Width - 81.5<br>Depth - 26.2    |
| SENSOR TYPE                              | PIR                                            |
| SENSOR DETECTION ANGLE (DEGREES)         | 110                                            |
| OPTIMUM DETECTION RANGE (M)              | 5                                              |
| WARRANTY                                 | 1year(s)                                       |
| MANUFACTURED IN ACCORDANCE WITH          | EN 62368-1                                     |
| ORIGIN OF MANUFACTURE                    | China                                          |
| DECLARATION OF CONFORMITY (HELD ON FILE) | Yes                                            |
| EAN                                      | 5056270827583                                  |