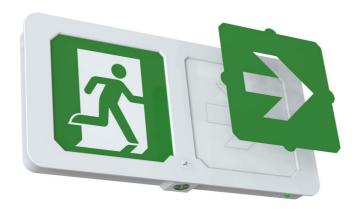

## **Features**

Low profile compact and modern polycarbonate LED exit box

Rotatable legends to reduce waste and increase flexibility

LiFePO4 Lithium battery provides improved energy consumption, product reliability and lifetime

Self-test emergency as standard

20mm side cable entries, plus rear BESA mounting

Available in black and white finishes

Belfast: +44 (0) 2890 773750