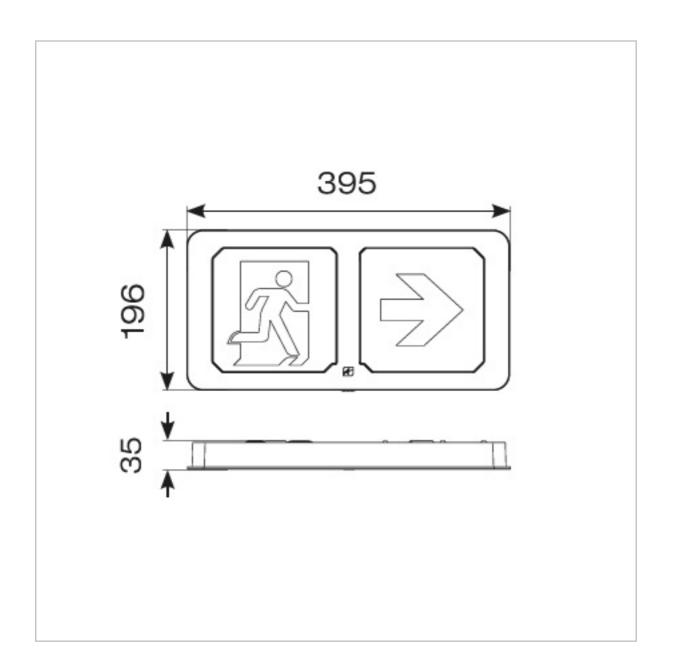

## **General Information**

| Lamp Type                      | LED        |
|--------------------------------|------------|
| Colour / Finish                | White      |
| Self Test                      | Yes        |
| IP Rating                      | IP20       |
| Class Protection               | 2          |
| Internal / External            | Internal   |
| Surface / Recessed / Suspended | Surface    |
| Lifetime (Hrs)                 | L70 36,000 |
| Warranty (Years)               | 5          |
| Width (mm)                     | 395        |
| Height (mm)                    | 179        |
| Depth (mm)                     | 35         |
| Accessories                    | ASBP/31/LI |
|                                |            |